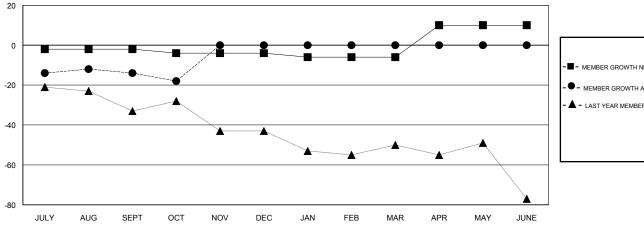

## GOALS AND ACTUAL MEMBERS CUMULATIVE

| - ■ - MEMBER GROWTH NET GOAL      |
|-----------------------------------|
| - ● - MEMBER GROWTH ACTUAL        |
| - ▲ - LAST YEAR MEMBERSHIP ACTUAL |
|                                   |
|                                   |
|                                   |
|                                   |